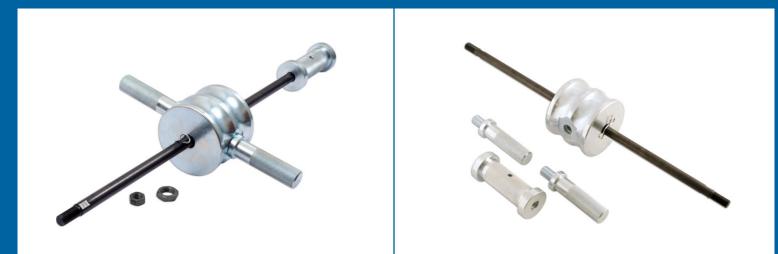

## Slide Hammer Kit 7.5kg

A unique designed, 7.5kg slide hammer with 660mm shaft that is an essential part of any bodyshop or professional automotive workshop. Designed to provide significant impact forces and is used with both hands on the sliding weight. It has several unique features to enhance and extend its usability.

## **Additional Information**

Double-ended threaded shaft: the shaft features a 5/8" UNF thread at one end and a M18 x 1.5 metric thread at the other. The static shaft handle has the same specification threads at either end allowing the user to assemble the unit to provide either the metric or UNF thread to connect to the intended puller/adaptor (e.g. injector adaptor, hub puller etc.) A lock nut of each of the correct thread size is

LASER Kamasa Gunson Connect

- The shaft is provided with two holes to take R-clips which secure the sliding hammer weight during transportation and storage.
- The 7.5kg sliding weight is equipped with two handles, enabling two-handed operation.
- Ideal for use with Laser diesel injector set (Part No. 4760), hub pullers etc. •
- Made in Sheffield.