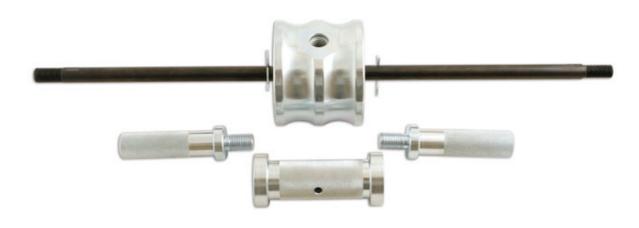

## Slide Hammer Kit 7.5kg

A unique designed, 7.5kg slide hammer with 660mm shaft that is an essential part of any bodyshop or professional automotive workshop. Designed to provide significant impact forces and is used with both hands on the sliding weight. It has several unique features to enhance and extend its usability.

## **Additional Information**

Double-ended threaded shaft: the shaft features a 5/8" UNF thread at one end and a M18 x 1.5 metric thread at the other. The static shaft handle has the same specification threads at either end allowing the user to assemble the unit to provide either the metric or UNF thread to connect to the intended puller/adaptor (e.g. injector adaptor, hub puller etc.) A lock nut of each of the correct thread size is

LASER Kamasa Gunson Connect

- The shaft is provided with two holes to take R-clips which secure the sliding hammer weight during transportation and storage.
- The 7.5kg sliding weight is equipped with two handles, enabling two-handed operation.
- Ideal for use with Laser diesel injector set (Part No. 4760), hub pullers etc. •
- Made in Sheffield.